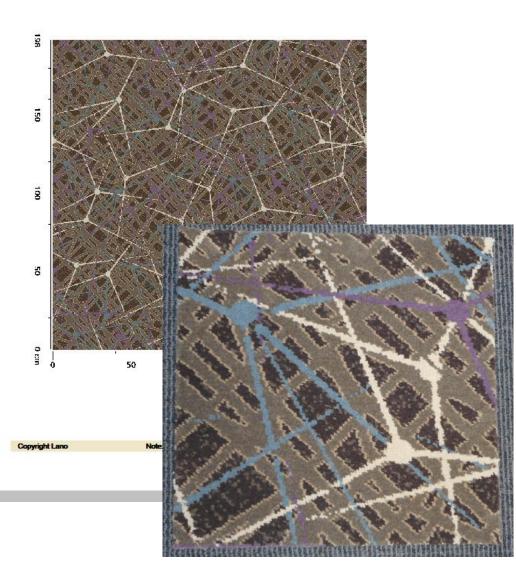

| mane size (m                                                                              | Quality / Code |                            | r/ AX                                                                                                           |  | Paper format | 7/9      |
|-------------------------------------------------------------------------------------------|----------------|----------------------------|-----------------------------------------------------------------------------------------------------------------|--|--------------|----------|
| Image size (cm) width = 200 , height = 198<br>Repeat size (cm) width = 200 , height = 198 |                | width = 200 , height = 198 |                                                                                                                 |  | Project nr   | PRJ10264 |
|                                                                                           |                | Area/Remarks:              | and the first second |  |              |          |
| Colorbank                                                                                 |                |                            |                                                                                                                 |  |              |          |