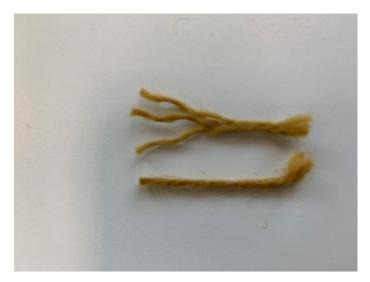

#### **AXMINSTER** Density = lines x rows / inch : 7x7 -> 7x11

<u>3ply Walk of Fame</u>: 3 ends in 1 yarn

higher density heavier better point precision, better definition all custom colors

2ply Metropole : standard program, 48 standard colors, custom colors possible