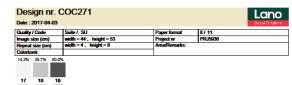

### SUITE 80-20

1100gr -1500gr SB - FBPHeavy commercial trafficUp to 4 colors (custom) or plainGeometrical design

Design nr. COC331-A

Date : 2020-07-03