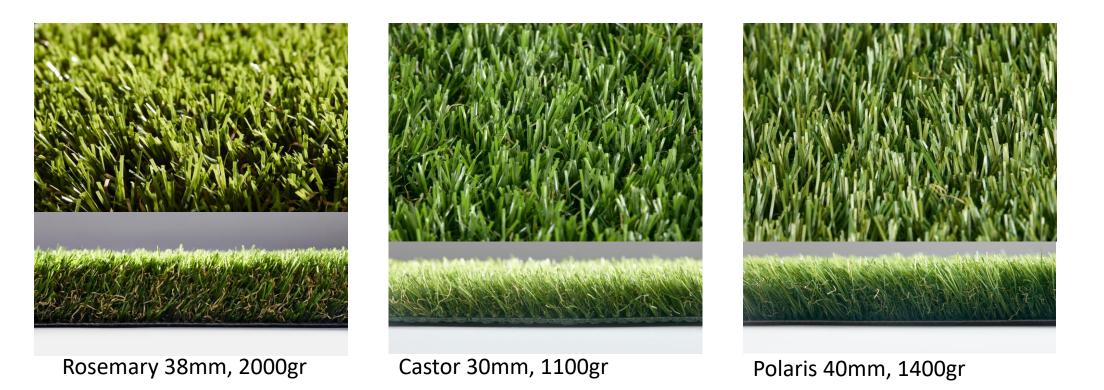

the manufacturing of all SmartStrand Forever Clean carpets. It's good to know you can have the beauty, softness and durability you desire in a carpet without compromising the beautiful earth around us.

SmartStrand fibres are for 37% made with natural starch, leading to the most eco-friendly yarn available on the market today. The amount of energy required to produce the SmartStrand Triexta fibre is a full 30% less than with other fibres. The whole production process consequently emits 63% less  $CO_2$  than is the case with other synthetic fibres.

The SmartStrand collection is made in Belgium by Lano Carpets, according to the most stringent quality requirements and following the appropriate ISO/Green signature control systems.



## Landscaping

#### 3-9 years warrantee, UV protection





#### Contact

www.lano.com

Lano Carpets NV

Venetiëlaan 33

8530 Harelbeke

BELGIUM

Tel +32 56 65 42 00