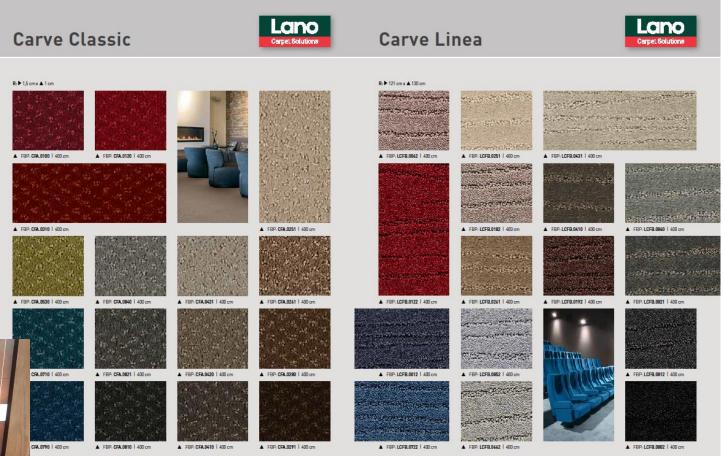

#### Carve

Nylon cut-loop LCL Class 33

1180gr

On FBP integrated acoustic felt Hotelroom, cinema, office