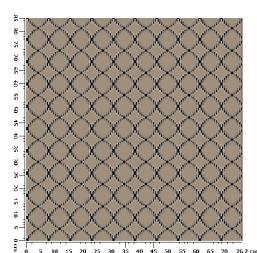

#### **AXMINSTER** Density = lines x rows / inch : 7x7 -> 7x11

<u>3ply Walk of Fame</u>: 3 ends in 1 yarn

higher density heavier better point precision, better definition all custom colors

2ply Metropole : standard program, 48 standard colors, custom colors possible