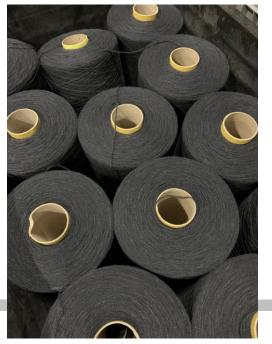

**Production Process** 

Dying of yarn Specific length of bobbins (location on loom) SmartCreel robots 1<sup>st</sup> quality control + mending: repairing missing yarn Finishing : Latex backing + sheering