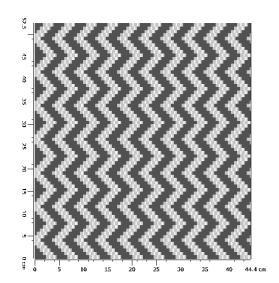

### SUITE 80-20

1100gr -1500gr SB - FBPHeavy commercial trafficUp to 4 colors (custom) or plainGeometrical design

Design nr. COC331-A

Date : 2020-07-03