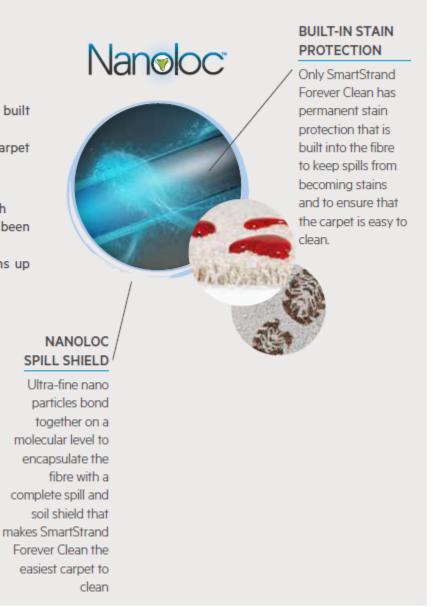

#### FOREVER · CLEAN

#### Proprietary carpet protection system

The best way to avoid stains altogether is to keep dirt and spills from settling into the carpet and becoming stains.

#### SmartStrand Forever Clean features Nanoloc™,

an advanced nanotechnology that completely encapsulates the SmartStrand fibre to create a superior spill and soil barrier.

#### Permanent built-in stain protection

SmartStrand Forever Clean is the only carpet with stain resistance built into the core of the fibre. Other carpets use temporary, topical protections that wash and wear off over time, which makes the carpet difficult to clean.

#### Easler to clean

SmartStrand Forever Clean simply does not hold onto dirt. Through independent vacuum testing, SmartStrand Forever Clean has been shown to release up to 3x more dirt than other carpets. That means you can breathe easy knowing that your floor cleans up faster, better and more easily than any other carpet.