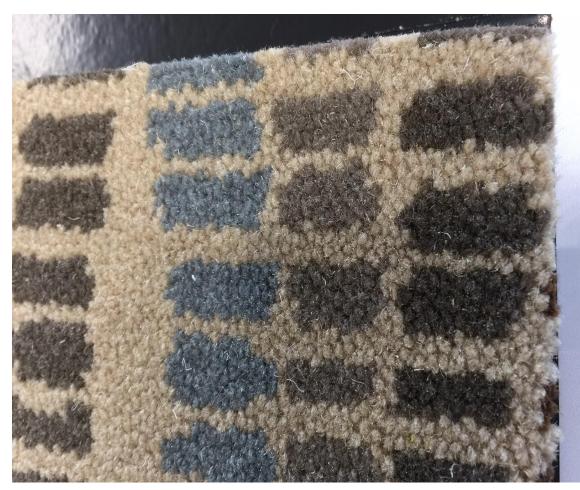

#### **AXMINSTER** Density = lines x rows / inch : 7x7 -> 7x11

<u>3ply Walk of Fame</u>: 3 ends in 1 yarn

higher density heavier better point precision, better definition all custom colors

2ply Metropole : standard program, 48 standard colors, custom colors possible