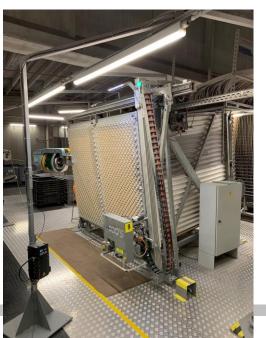

**Production Process** 

Dying of yarn Specific length of bobbins (location on loom) SmartCreel robots 1<sup>st</sup> quality control + mending: repairing missing yarn Finishing : Latex backing + sheering