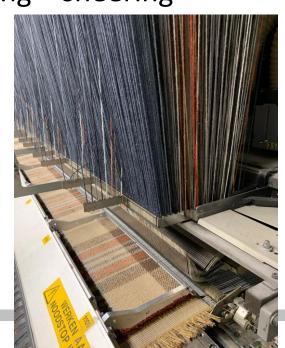

**Production Process** 

Dying of yarn Specific length of bobbins (location on loom) SmartCreel robots 1<sup>st</sup> quality control + mending: repairing missing yarn Finishing : Latex backing + sheering