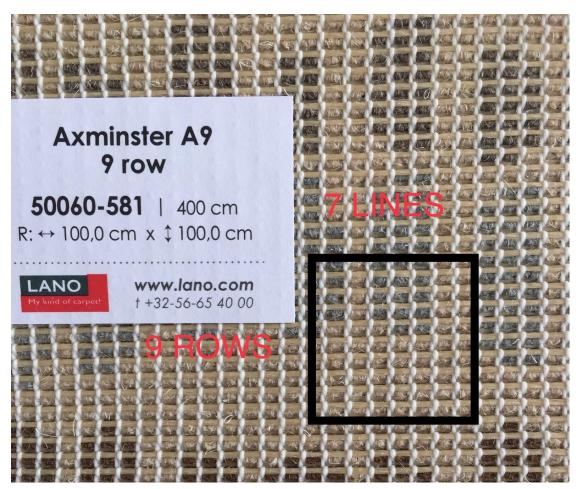

#### **AXMINSTER** Density = lines x rows / inch : 7x7 -> 7x11

<u>3ply Walk of Fame</u>: 3 ends in 1 yarn

higher density heavier better point precision, better definition all custom colors

2ply Metropole : standard program, 48 standard colors, custom colors possible

| mane size (m                                                                              | Quality / Code |                            | r/ AX                                                                                                           |  | Paper format | 7/9      |
|-------------------------------------------------------------------------------------------|----------------|----------------------------|-----------------------------------------------------------------------------------------------------------------|--|--------------|----------|
| Image size (cm) width = 200 , height = 198<br>Repeat size (cm) width = 200 , height = 198 |                | width = 200 , height = 198 |                                                                                                                 |  | Project nr   | PRJ10264 |
|                                                                                           |                | Area/Remarks:              | and the first second |  |              |          |
| Colorbank                                                                                 |                |                            |                                                                                                                 |  |              |          |