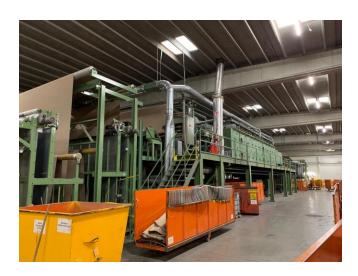

**Production Process** 

Dying of yarn Specific length of bobbins (location on loom) SmartCreel robots 1<sup>st</sup> quality control + mending: repairing missing yarn Finishing : Latex backing + sheering